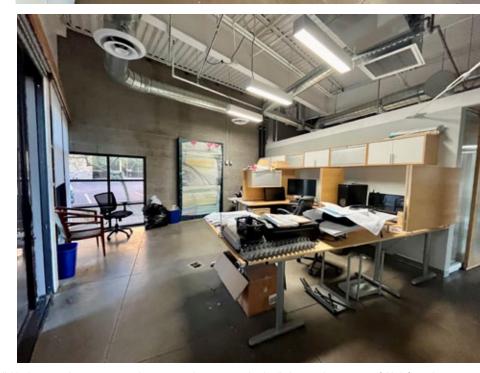

#### **FEATURES:**

- Contemporary ±1,346 SF Industrial Office In Garden-like Setting
- Quiet End Unit
- Exposed Ductwork
- Upgraded Suspended Ceiling
- Concrete Floors
- Reception/lobby Area
- Two Open Workspace Areas
- Two Offices Or One Office w/ One Nice Large Conference Room
- Kitchenette
- Private Restroom
- Lots Of Windows For Natural Light
- Common outdoor patio right off the unit
- Covered parking \$45/mo./stall
- Easy access to the Loop 101