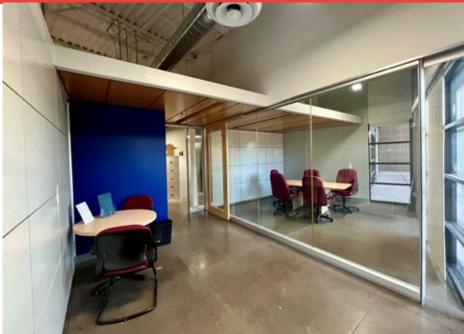

#### **FEATURES:**

- Contemporary ±1,346 SF Industrial Office In Garden-like Setting
- Quiet End Unit
- Exposed Ductwork
- Upgraded Suspended Ceiling
- Concrete Floors
- Reception/lobby Area
- Two Open Workspace Areas
- Two Offices Or One Office w/ One Nice Large Conference Room
- Kitchenette
- Private Restroom
- Lots Of Windows For Natural Light
- Common outdoor patio right off the unit
- Covered parking \$45/mo./stall
- Easy access to the Loop 101