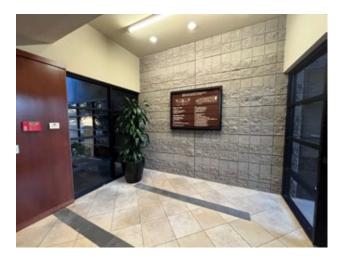

#### **FEATURES:**

- Contemporary ±1,346 SF Industrial Office In Garden-like Setting
- Quiet End Unit
- Exposed Ductwork
- Upgraded Suspended Ceiling
- Concrete Floors
- Reception/lobby Area
- Two Open Workspace Areas
- Two Offices Or One Office w/ One Nice Large Conference Room
- Kitchenette
- Private Restroom
- Lots Of Windows For Natural Light
- Common outdoor patio right off the unit
- Covered parking \$45/mo./stall
- Easy access to the Loop 101