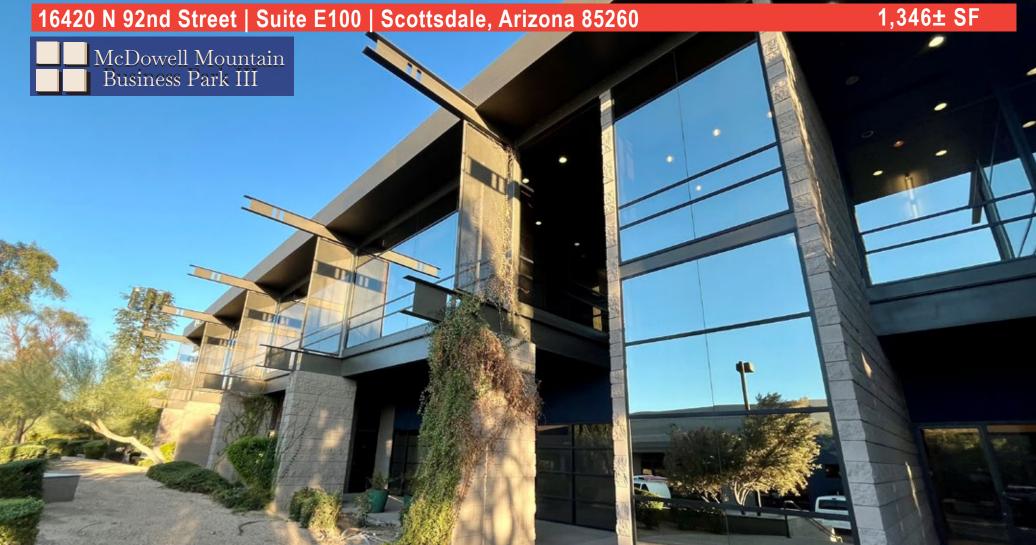

(480) 443.3992

www.shellcommercial.com

CLASS 'A' FIRST FLOOR INDUSTRIAL OFFICE FOR LEASE LOCATED IN THE PRESTIGIOUS MCDOWELL MOUNTAIN BUSINESS PARK

#### **FEATURES:**

- Contemporary ±1,346 SF Industrial Office In Garden-like Setting
- Quiet End Unit
- Exposed Ductwork
- Upgraded Suspended Ceiling
- Concrete Floors
- Reception/lobby Area
- Two Open Workspace Areas
- Two Offices Or One Office w/ One Nice Large Conference Room
- Kitchenette
- Private Restroom
- Lots Of Windows For Natural Light
- Common outdoor patio right off the unit
- Covered parking \$45/mo./stall
- Easy access to the Loop 101