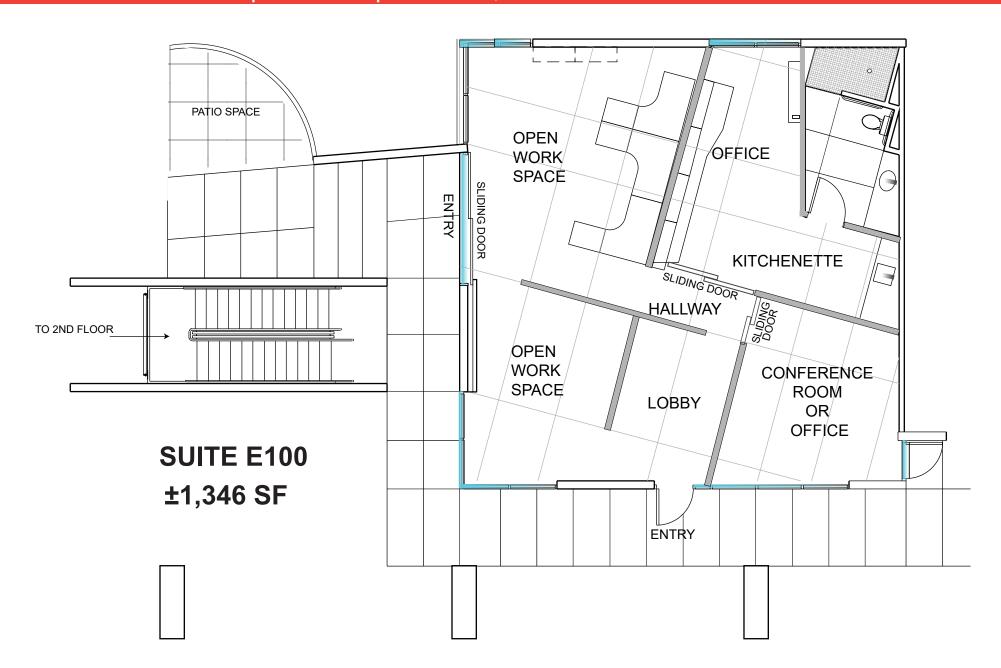

#### **FEATURES:**

- Contemporary ±1,346 SF Industrial Office In Garden-like Setting
- Quiet End Unit
- Exposed Ductwork
- Upgraded Suspended Ceiling
- Concrete Floors
- Reception/lobby Area
- Two Open Workspace Areas
- Two Offices Or One Office w/ One Nice Large Conference Room
- Kitchenette
- Private Restroom
- Lots Of Windows For Natural Light
- Common outdoor patio right off the unit
- Covered parking \$45/mo./stall
- Easy access to the Loop 101

#### **NOT TO SCALE**

All information furnished regarding property for sale, rental or financing is from sources deemed reliable, but no warranty or representation is made to the accuracy thereof and same is submitted to errors, omissions, change of price, rental or other conditions, prior to sale, lease or financing or withdrawal without notice. No liability of any kind is to be imposed on the broker herein. This information has been secured from sources deemed reliable, however, we make no warranties as to its accuracy.