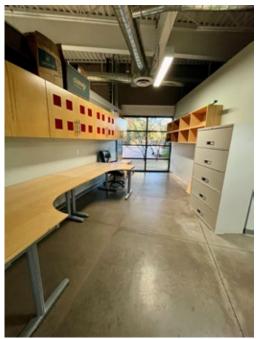

#### **FEATURES:**

- Contemporary ±1,346 SF Industrial Office In Garden-like Setting
- Quiet End Unit
- Exposed Ductwork
- Upgraded Suspended Ceiling
- Concrete Floors
- Reception/lobby Area
- Two Open Workspace Areas
- Two Offices Or One Office w/ One Nice Large Conference Room
- Kitchenette
- Private Restroom
- Lots Of Windows For Natural Light
- Common outdoor patio right off the unit
- Covered parking \$45/mo./stall
- Easy access to the Loop 101